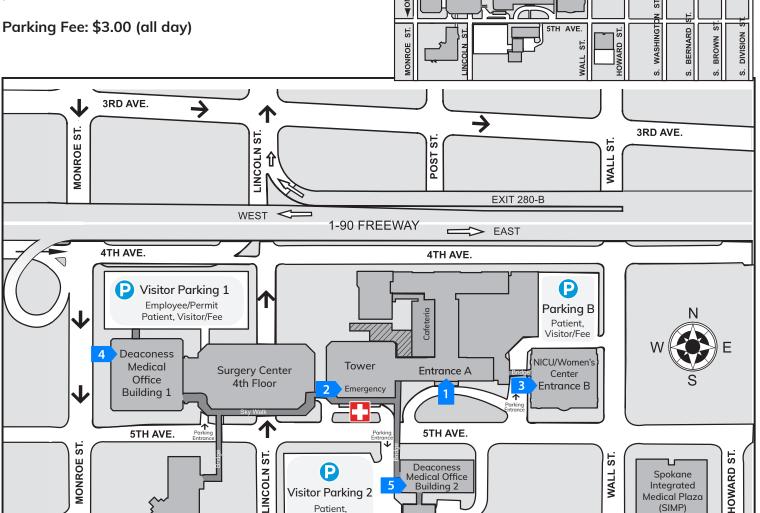

### **Freeway Directions**

#### Westbound I-90

» Take exit 280-B (Lincoln Street)

Shriners Hospital

for Children

חחר

- » Turn right on Third Avenue
- » Turn right on Wall Street
- » Turn right on Fifth Avenue

## Eastbound I-90

- » Take exit 280 (Maple/Lincoln)
- » Turn right on Monroe
- » Turn left on Fifth Avenue

# **Campus Entrances**

Visitor/Fee

1 Entrance A – Main Hospital Admitting | Coffee | Gift Shop | Information | Short Stay | Wound Care

Med

Office

Emergency
Walk-in Emergency Patients | After hours hospital entrance (7:30pm - 6am)

EXIT 280-B

EXIT 281

- Entrance B Women's Center & NICU
  Family Birth Center | Mother/Baby | NICU | Prenatal Services | Childbirth Classes
- Deaconess Medical Office Building 1 (DMOB 1):

  Surgery Center and Surgery Admissions | Pre-Surgical Screening | Maternal Fetal Medicine Clinic | MultiCare Rockwood Clinic | Pulse Heart Institute
- Deaconess Medical Office Building 2 (DMOB 2):

  MultiCare Rockwood Clinic | Medical Offices
- Parking
  \$3.00 in the garages at Visitor Parking 1 and Parking B or in the parking lot at Visitor Parking 2.