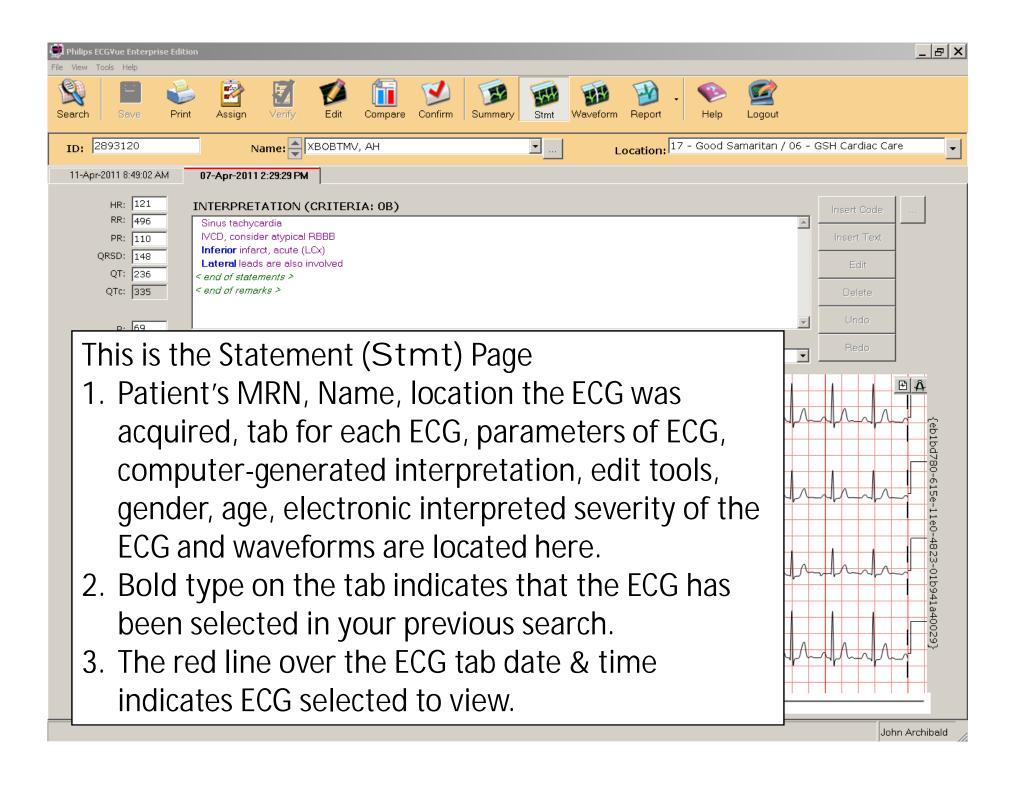

- Click View (main menu) top left of screen
- Click Show Statement Codes
- Click Show Statement RHS (to show reason for code)
- Click Show Report Gridlines
- To use Favorite Statement Codes & set up a preference list click on 'Use Favorite Statements'
- You should have a check mark by each selection



- Click Customize under the view menu drop down
- In the pop-up window click ECG Confirm
- Select Always remove the ECG from the current review list
- Click OK





From the Search Screen, select:

- 1. ECGs assigned to specific inbox
  - Will bring up ECGs assigned to specific physician/group
- 2.Click on down arrow in Assigned To: to bring up a list of inboxes
  - Select your inbox
- 3.Click Search
  - A list of all ECGs for that inbox will be displayed



































- Nhat's New in C.02
- Theory of Operation
- Component and Documentation Reference

#### Client Application Instructions for Use

- ECGVue Instructions for Use
- ECGVue Keyboard Shortcuts
- ECGVue Tutorial
- Report Manager Instructions for Use

#### **Physician References**

- 🕥 Serial Comparison Algorithm Reference Guide
- 12-Lead Algorithm Guide
- 16-Lead DXL Algorithm Guide
- OA Criteria Quick Reference Card
- OB Criteria Quick Reference Card

#### **Installation and Configuration**

## Additional training on Philips TraceMasterVue is available free through Philips Learning Center

https://www.theonlinelearningcenter.com/default.aspx

## Sample of topics available under Help



You are here: Home > Course Catalog > Course Finder Learning Center Home Produ