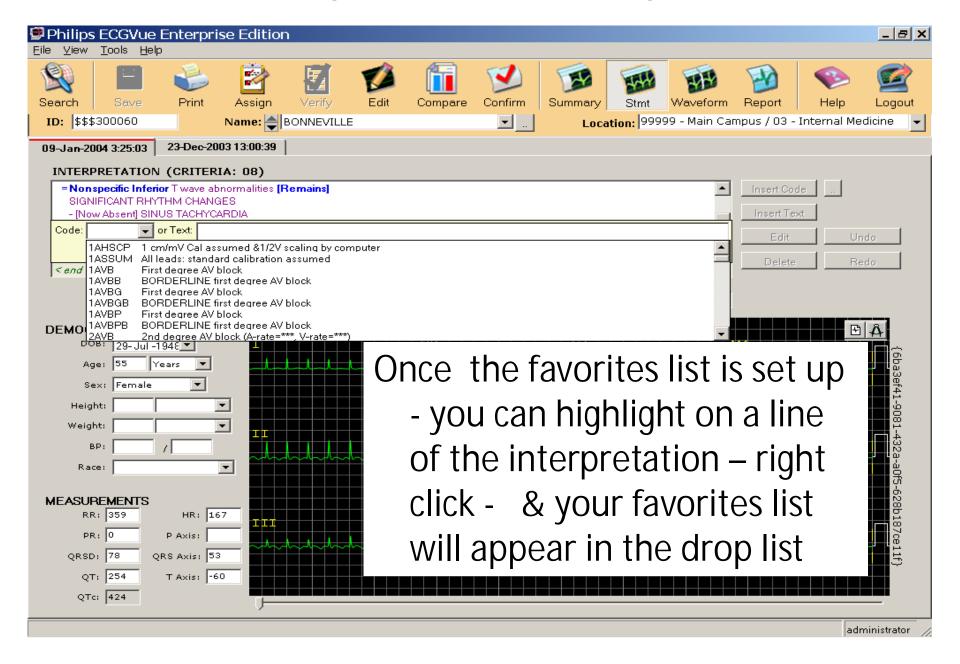

- Click View (main menu) top left of screen
- Click Show Statement Codes
- Click Show Statement RHS (to show reason for code)
- Click Show Report Gridlines
- To use Favorite Statement Codes & set up a preference list click on 'Use Favorite Statements'
- You should have a check mark by each selection