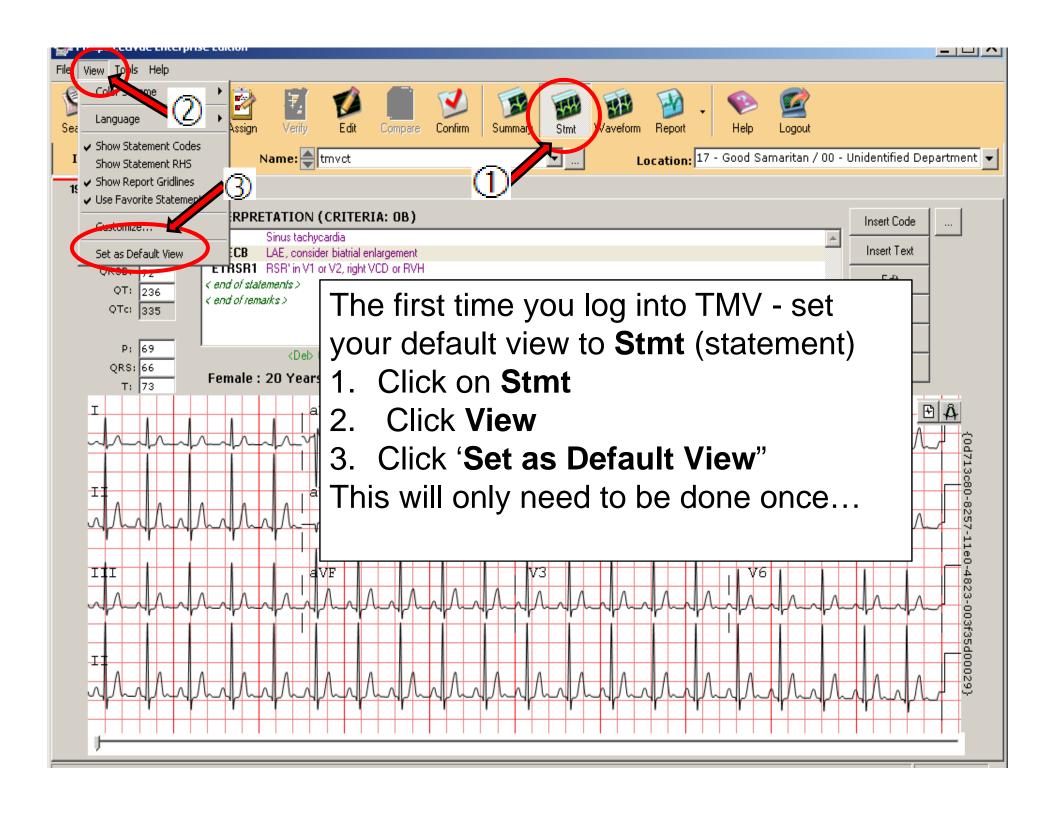

- Click View (main menu) top left of screen
- Click Show Statement Codes
- Click Show Statement RHS (to show reason for code)
- Click Show Report Gridlines
- To use Favorite Statement Codes & set up a preference list click on 'Use Favorite Statements'
- You should have a check mark by each selection