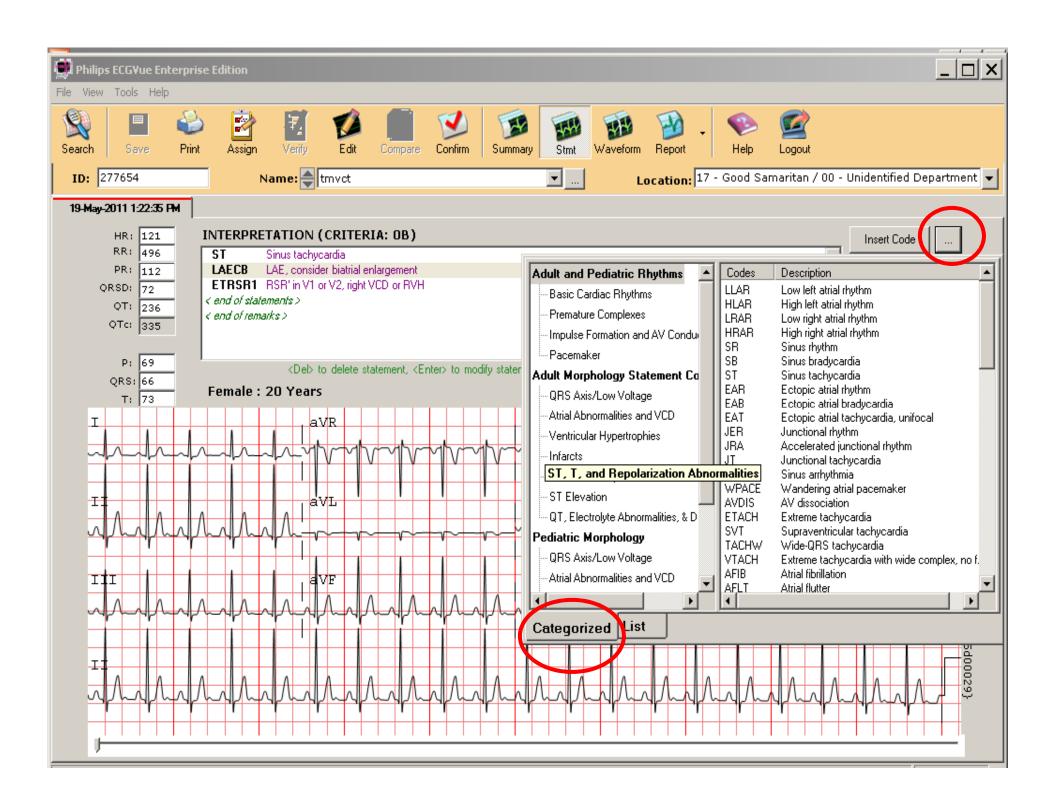

- Click View (main menu) top left of screen
- Click Show Statement Codes
- Click Show Statement RHS (to show reason for code)
- Click Show Report Gridlines
- To use Favorite Statement Codes & set up a preference list click on 'Use Favorite Statements'
- You should have a check mark by each selection