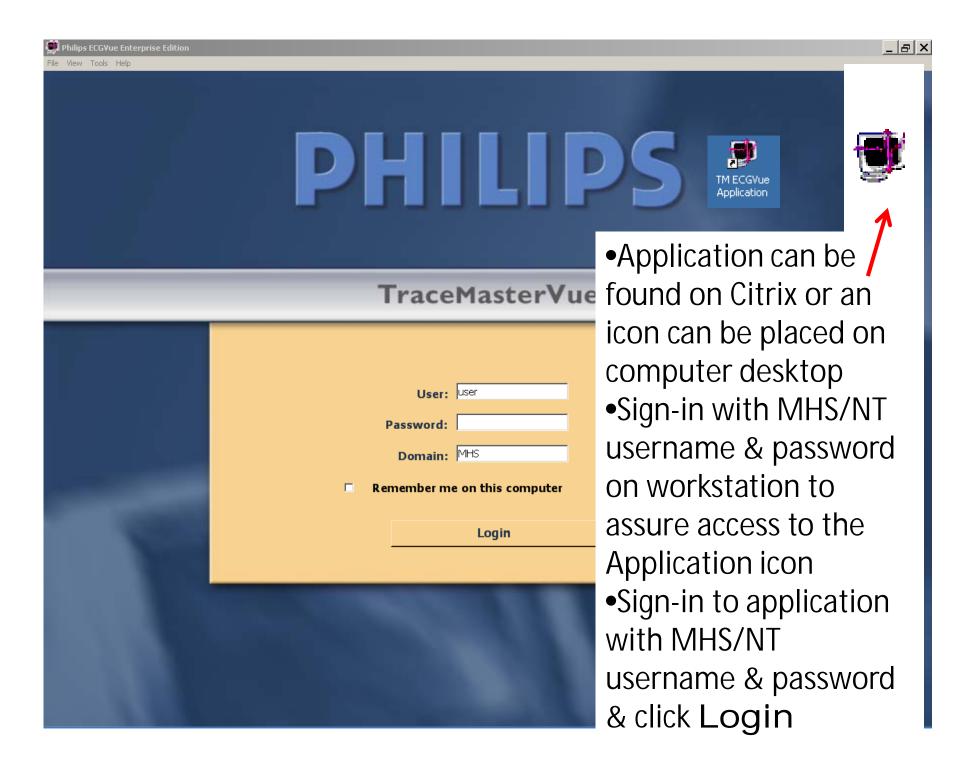

- Click Customize under the view menu drop down
- In the pop-up window click ECG Confirm
- Select Always remove the ECG from the current review list
- Click OK

From the Search Screen, select:

- 1. ECGs assigned to specific inbox
  - Will bring up ECGs assigned to specific physician/group
- 2.Click on down arrow in Assigned To: to bring up a list of inboxes
  - Select your inbox
- 3.Click Search
  - A list of all ECGs for that inbox will be displayed