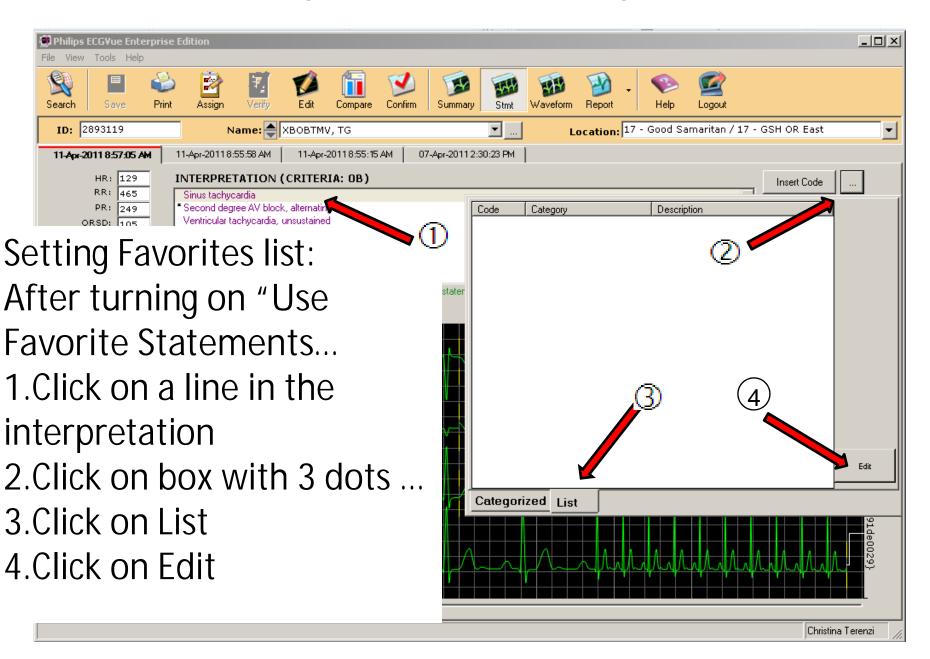

- Click View (main menu) top left of screen
- Click Show Statement Codes
- Click Show Statement RHS (to show reason for code)
- Click Show Report Gridlines
- To use Favorite Statement Codes & set up a preference list click on 'Use Favorite Statements'
- You should have a check mark by each selection