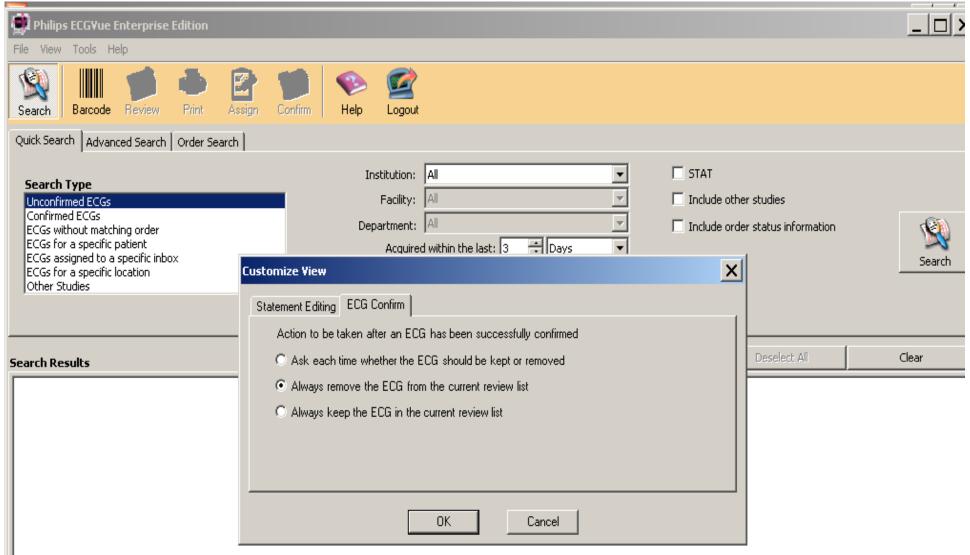

- Click Customize under the view menu drop down
- In the pop-up window click ECG Confirm
- Select Always remove the ECG from the current review list
- Click OK

From the Search Screen, select:

- 1. ECGs assigned to specific inbox
  - Will bring up ECGs assigned to specific physician/group
- 2.Click on down arrow in Assigned To: to bring up a list of inboxes
  - Select your inbox
- 3.Click Search
  - A list of all ECGs for that inbox will be displayed