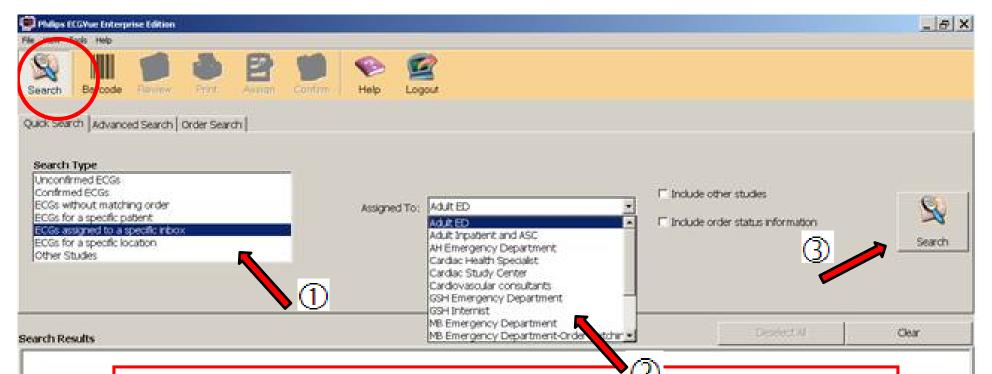

- Click Customize under the view menu drop down
- In the pop-up window click ECG Confirm
- Select Always remove the ECG from the current review list
- Click OK

From the Search Screen, select:

- 1. ECGs assigned to specific inbox
  - Will bring up ECGs assigned to specific physician/group
- 2.Click on down arrow in Assigned To: to bring up a list of inboxes
  - Select your inbox
- 3.Click Search
  - A list of all ECGs for that inbox will be displayed