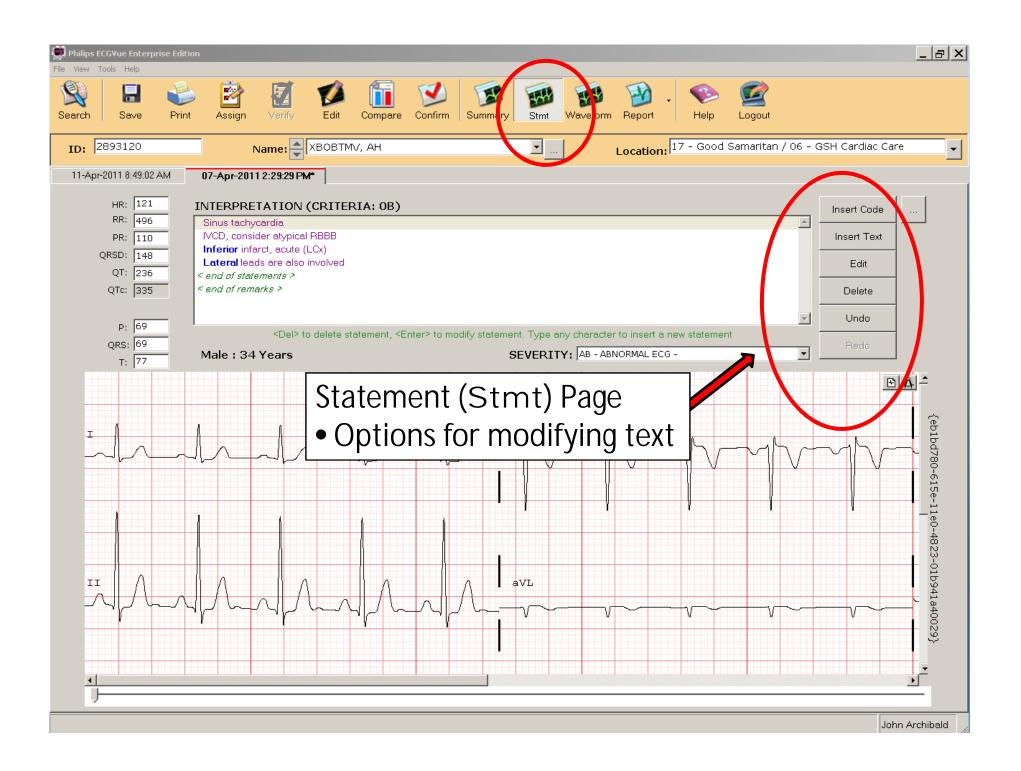

- Click View (main menu) top left of screen
- Click Show Statement Codes
- Click Show Statement RHS (to show reason for code)
- Click Show Report Gridlines
- To use Favorite Statement Codes & set up a preference list click on 'Use Favorite Statements'
- You should have a check mark by each selection