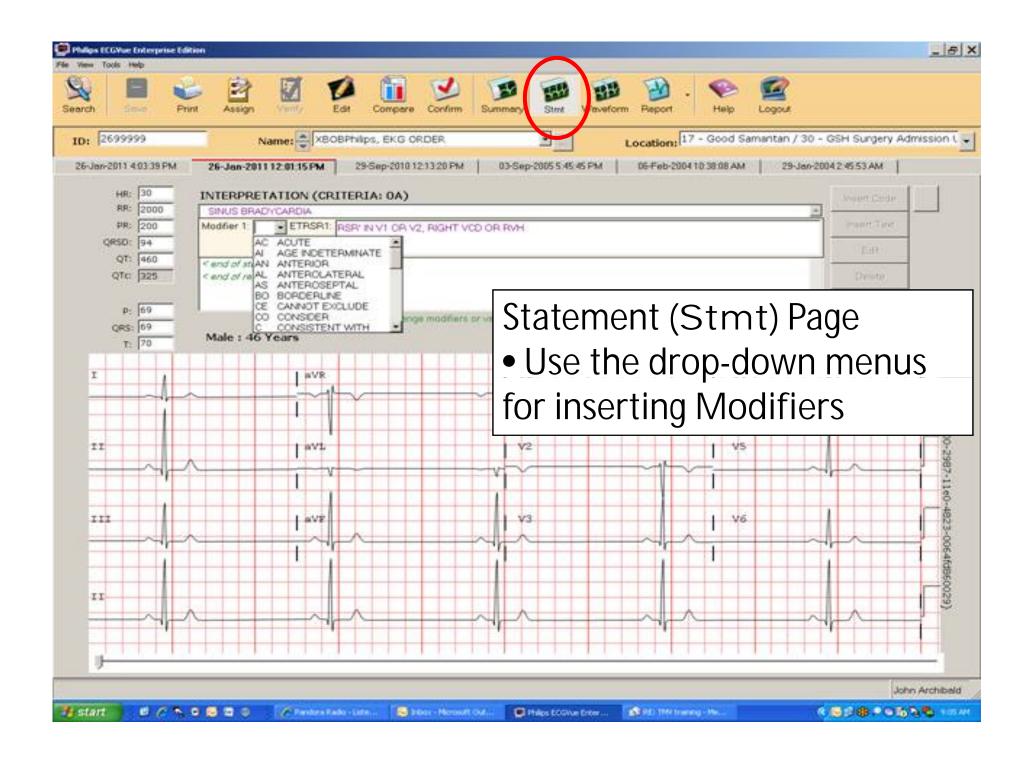

- Click View (main menu) top left of screen
- Click Show Statement Codes
- Click Show Statement RHS (to show reason for code)
- Click Show Report Gridlines
- To use Favorite Statement Codes & set up a preference list click on 'Use Favorite Statements'
- You should have a check mark by each selection



- Click Customize under the view menu drop down
- In the pop-up window click ECG Confirm
- Select Always remove the ECG from the current review list
- Click OK





From the Search Screen, select:

- 1. ECGs assigned to specific inbox
  - Will bring up ECGs assigned to specific physician/group
- 2.Click on down arrow in Assigned To: to bring up a list of inboxes
  - Select your inbox
- 3.Click Search
  - A list of all ECGs for that inbox will be displayed



































- Nhat's New in C.02
- Theory of Operation
- Component and Documentation Reference

#### Client Application Instructions for Use

- ECGVue Instructions for Use
- ECGVue Keyboard Shortcuts
- ECGVue Tutorial
- Report Manager Instructions for Use

#### **Physician References**

- 🕥 Serial Comparison Algorithm Reference Guide
- 12-Lead Algorithm Guide
- 16-Lead DXL Algorithm Guide
- OA Criteria Quick Reference Card
- OB Criteria Quick Reference Card

#### **Installation and Configuration**

## Additional training on Philips TraceMasterVue is available free through Philips Learning Center

https://www.theonlinelearningcenter.com/default.aspx

## Sample of topics available under Help



You are here: Home > Course Catalog > Course Finder Learning Center Home Product About Onl