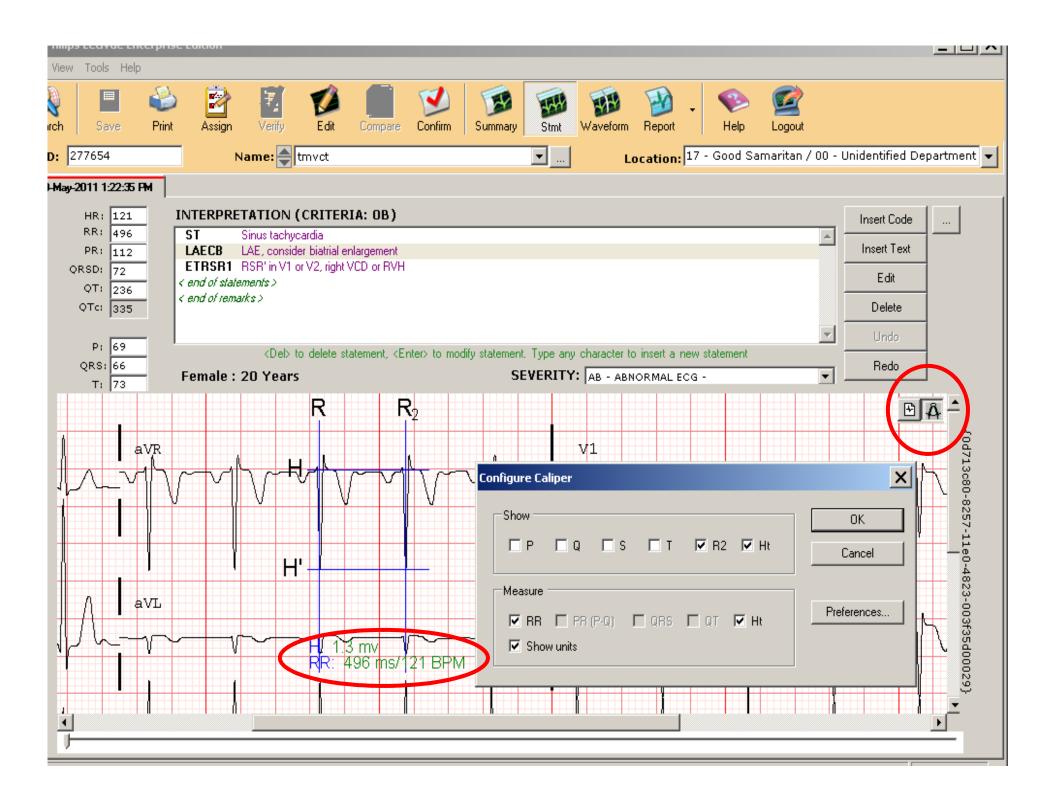

- Click View (main menu) top left of screen
- Click Show Statement Codes
- Click Show Statement RHS (to show reason for code)
- Click Show Report Gridlines
- To use Favorite Statement Codes & set up a preference list click on 'Use Favorite Statements'
- You should have a check mark by each selection