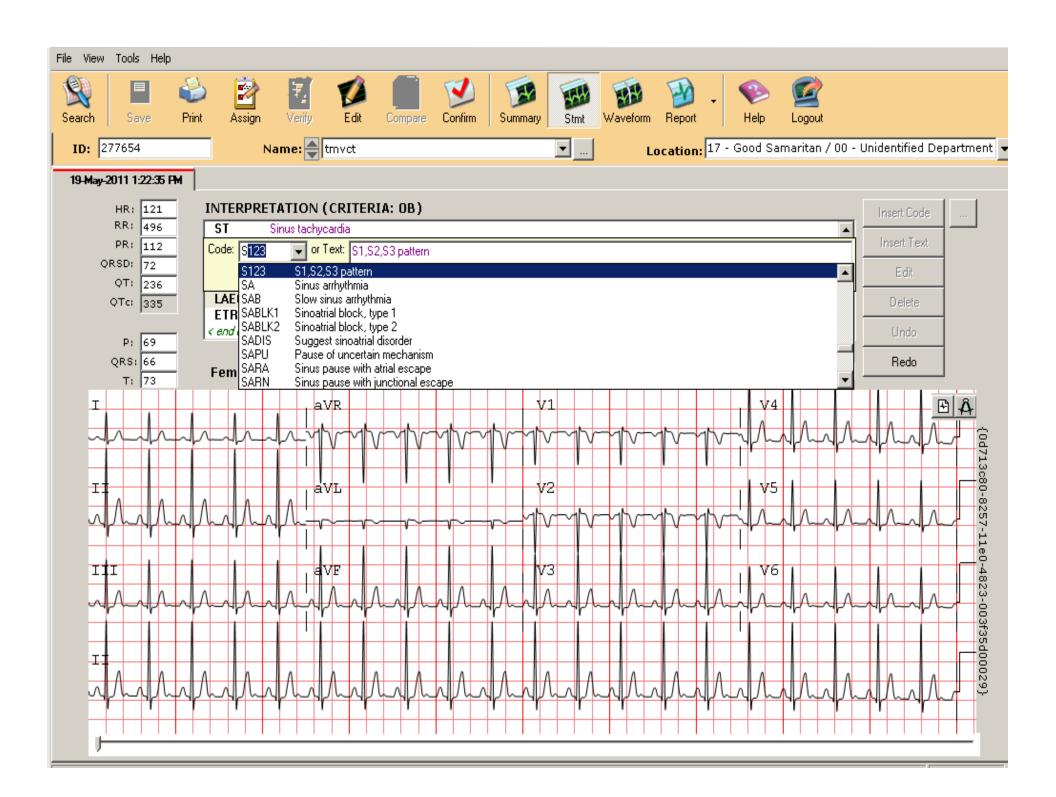

- Click View (main menu) top left of screen
- Click Show Statement Codes
- Click Show Statement RHS (to show reason for code)
- Click Show Report Gridlines
- To use Favorite Statement Codes & set up a preference list click on 'Use Favorite Statements'
- You should have a check mark by each selection