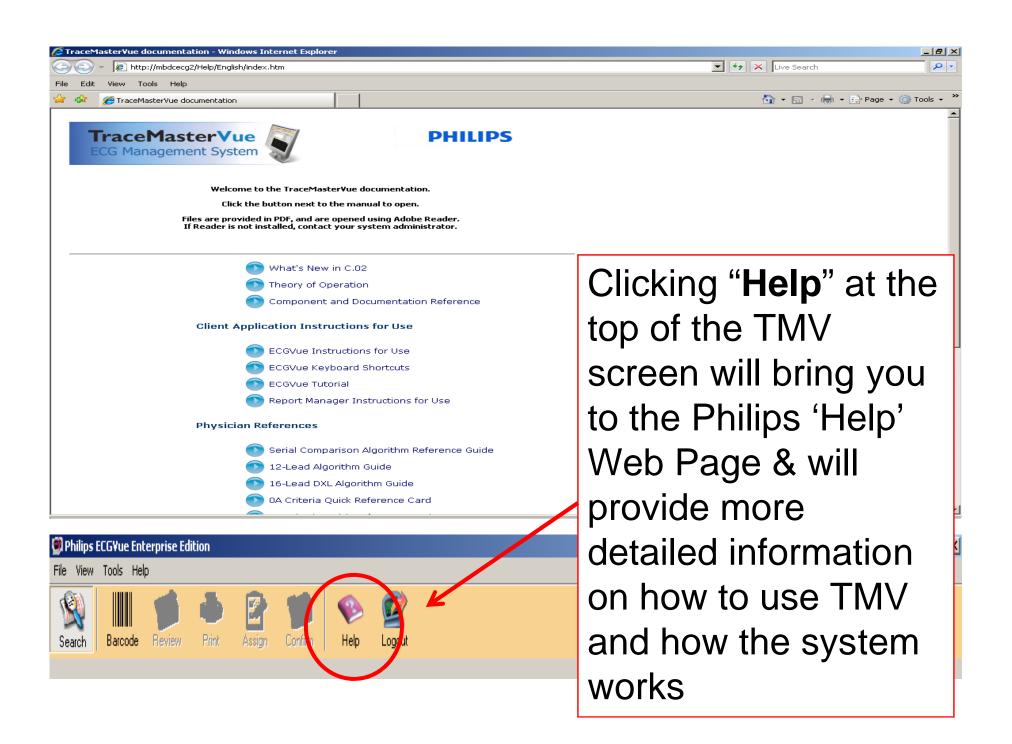

- Nhat's New in C.02
- Theory of Operation
- Component and Documentation Reference

#### Client Application Instructions for Use

- ECGVue Instructions for Use
- ECGVue Keyboard Shortcuts
- ECGVue Tutorial
- Report Manager Instructions for Use

#### **Physician References**

- 🕥 Serial Comparison Algorithm Reference Guide
- 12-Lead Algorithm Guide
- 16-Lead DXL Algorithm Guide
- OA Criteria Quick Reference Card
- OB Criteria Quick Reference Card