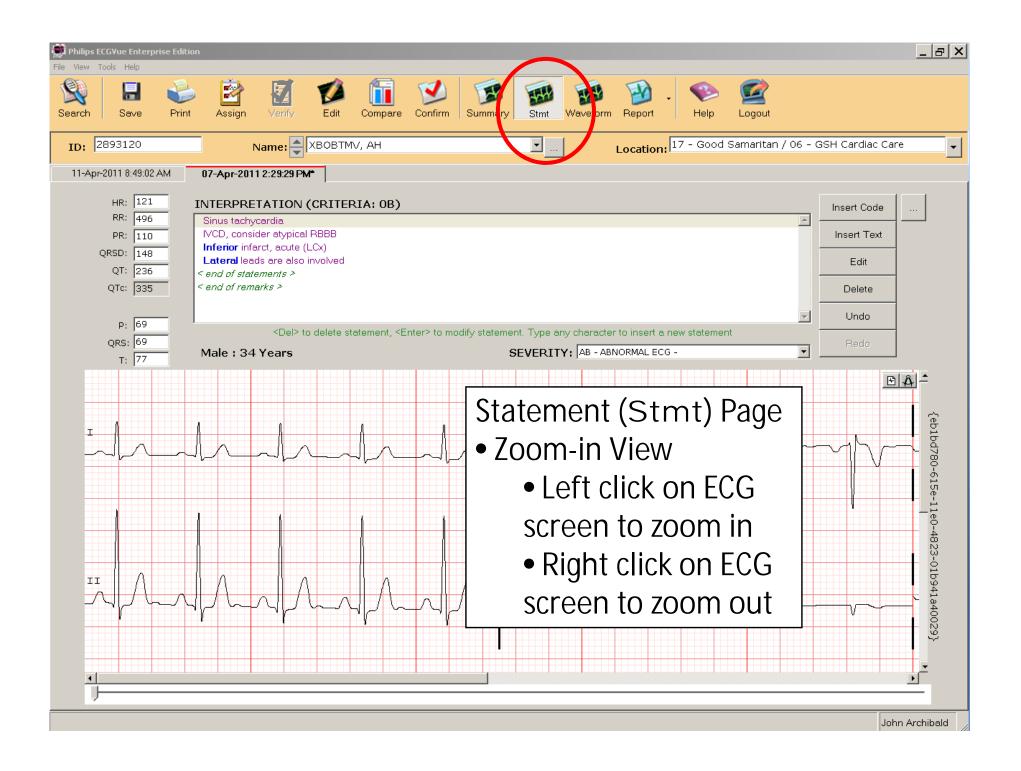

- Click View (main menu) top left of screen
- Click Show Statement Codes
- Click Show Statement RHS (to show reason for code)
- Click Show Report Gridlines
- To use Favorite Statement Codes & set up a preference list click on 'Use Favorite Statements'
- You should have a check mark by each selection