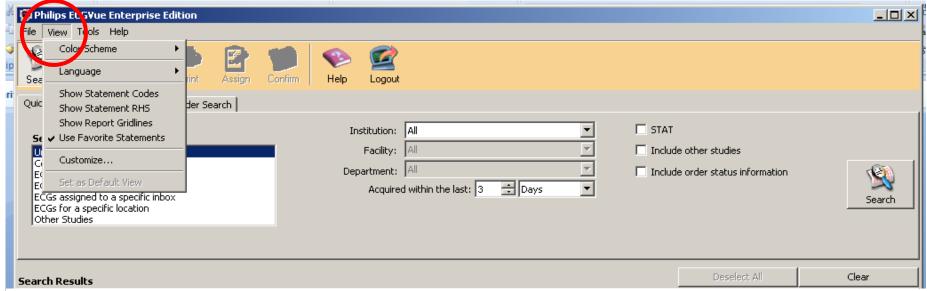

- Click View (main menu) top left of screen
- Click Show Statement Codes
- Click Show Statement RHS (to show reason for code)
- Click Show Report Gridlines
- To use Favorite Statement Codes & set up a preference list click on 'Use Favorite Statements'
- You should have a check mark by each selection