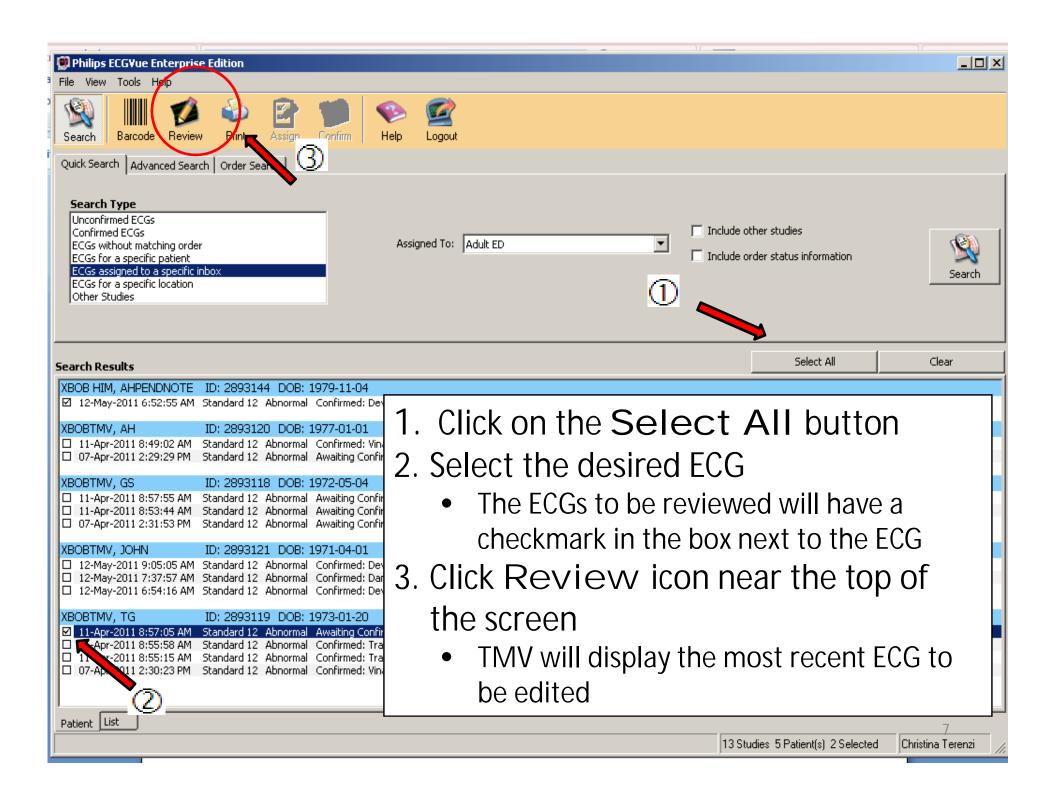

- Click Customize under the view menu drop down
- In the pop-up window click ECG Confirm
- Select Always remove the ECG from the current review list
- Click OK

From the Search Screen, select:

- 1. ECGs assigned to specific inbox
  - Will bring up ECGs assigned to specific physician/group
- 2.Click on down arrow in Assigned To: to bring up a list of inboxes
  - Select your inbox
- 3.Click Search
  - A list of all ECGs for that inbox will be displayed