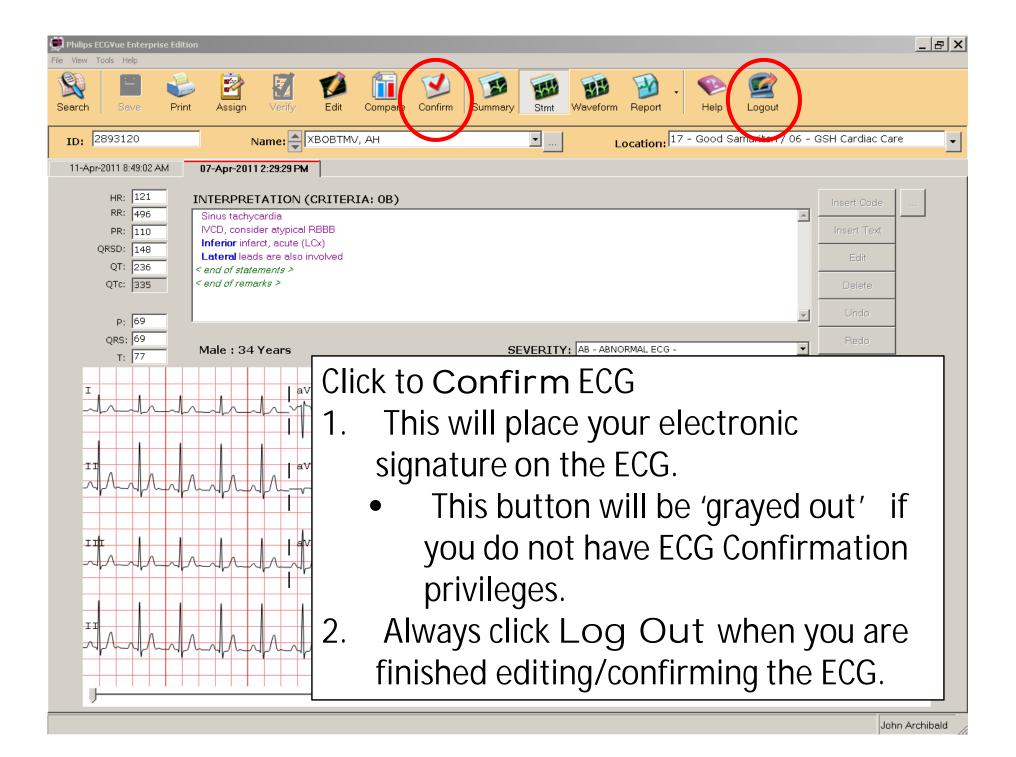

- Click Customize under the view menu drop down
- In the pop-up window click ECG Confirm
- Select Always remove the ECG from the current review list
- Click OK

From the Search Screen, select:

- 1. ECGs assigned to specific inbox
  - Will bring up ECGs assigned to specific physician/group
- 2.Click on down arrow in Assigned To: to bring up a list of inboxes
  - Select your inbox
- 3.Click Search
  - A list of all ECGs for that inbox will be displayed