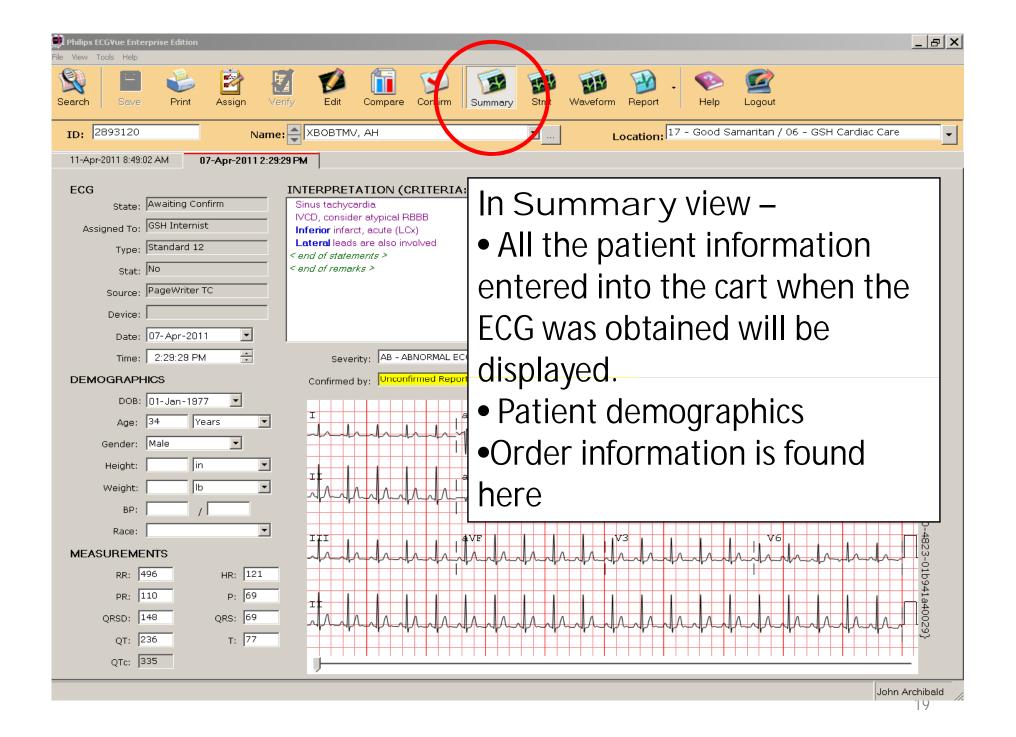

- Click View (main menu) top left of screen
- Click Show Statement Codes
- Click Show Statement RHS (to show reason for code)
- Click Show Report Gridlines
- To use Favorite Statement Codes & set up a preference list click on 'Use Favorite Statements'
- You should have a check mark by each selection



- Click Customize under the view menu drop down
- In the pop-up window click ECG Confirm
- Select Always remove the ECG from the current review list
- Click OK





From the Search Screen, select:

- 1. ECGs assigned to specific inbox
  - Will bring up ECGs assigned to specific physician/group
- 2.Click on down arrow in Assigned To: to bring up a list of inboxes
  - Select your inbox
- 3.Click Search
  - A list of all ECGs for that inbox will be displayed



































- Nhat's New in C.02
- Theory of Operation
- Component and Documentation Reference

#### Client Application Instructions for Use

- ECGVue Instructions for Use
- ECGVue Keyboard Shortcuts
- ECGVue Tutorial
- Report Manager Instructions for Use

#### **Physician References**

- 🕥 Serial Comparison Algorithm Reference Guide
- 12-Lead Algorithm Guide
- 16-Lead DXL Algorithm Guide
- OA Criteria Quick Reference Card
- OB Criteria Quick Reference Card

#### **Installation and Configuration**

## Additional training on Philips TraceMasterVue is available free through Philips Learning Center

https://www.theonlinelearningcenter.com/default.aspx

## Sample of topics available under Help



You are here: Home > Course Catalog > Course Finder Learning Center Home Product About Online CME CM