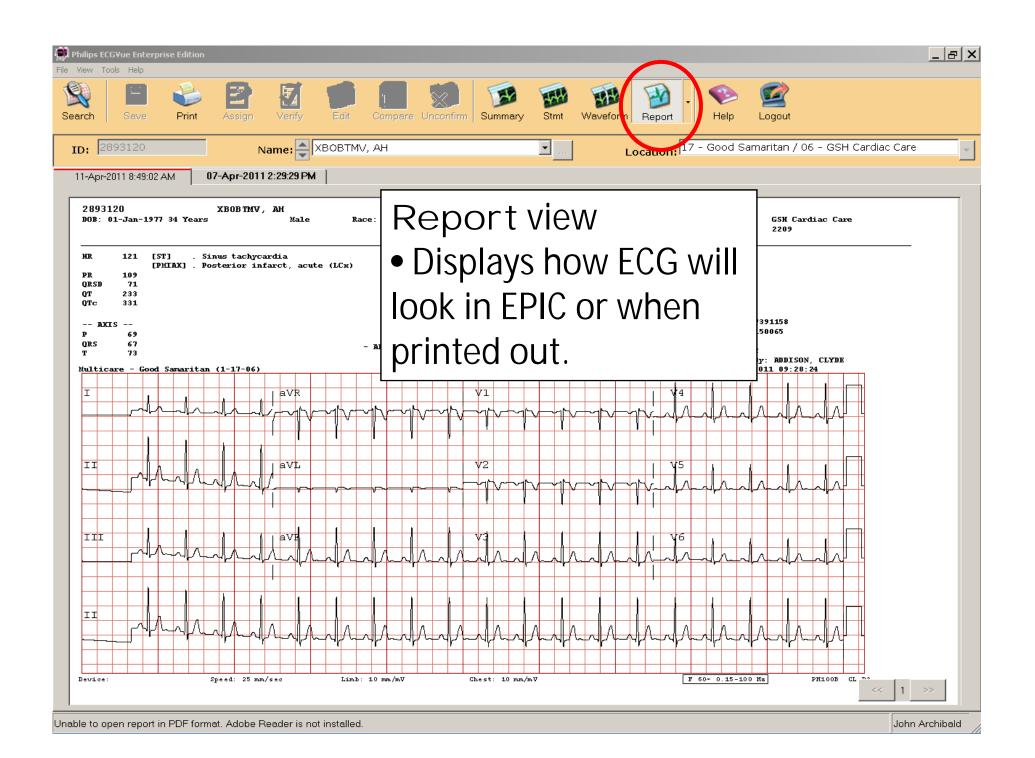

- Click View (main menu) top left of screen
- Click Show Statement Codes
- Click Show Statement RHS (to show reason for code)
- Click Show Report Gridlines
- To use Favorite Statement Codes & set up a preference list click on 'Use Favorite Statements'
- You should have a check mark by each selection



- Click Customize under the view menu drop down
- In the pop-up window click ECG Confirm
- Select Always remove the ECG from the current review list
- Click OK





From the Search Screen, select:

- 1. ECGs assigned to specific inbox
  - Will bring up ECGs assigned to specific physician/group
- 2.Click on down arrow in Assigned To: to bring up a list of inboxes
  - Select your inbox
- 3.Click Search
  - A list of all ECGs for that inbox will be displayed



































- Nhat's New in C.02
- Theory of Operation
- Component and Documentation Reference

#### Client Application Instructions for Use

- ECGVue Instructions for Use
- ECGVue Keyboard Shortcuts
- ECGVue Tutorial
- Report Manager Instructions for Use

#### **Physician References**

- 🕥 Serial Comparison Algorithm Reference Guide
- 12-Lead Algorithm Guide
- 16-Lead DXL Algorithm Guide
- OA Criteria Quick Reference Card
- OB Criteria Quick Reference Card

#### **Installation and Configuration**

## Additional training on Philips TraceMasterVue is available free through Philips Learning Center

https://www.theonlinelearningcenter.com/default.aspx

## Sample of topics available under Help



You are here: Home > Course Catalog > Course Finder Learning Center Home Product About Online CME