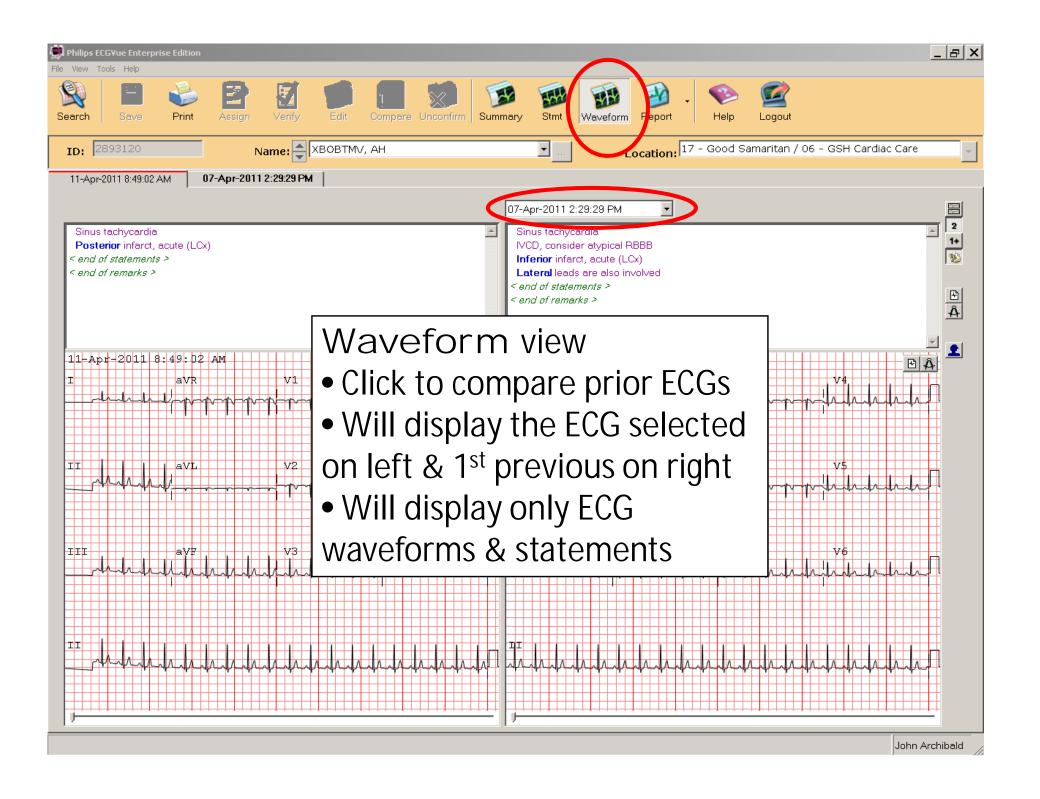

- Click View (main menu) top left of screen
- Click Show Statement Codes
- Click Show Statement RHS (to show reason for code)
- Click Show Report Gridlines
- To use Favorite Statement Codes & set up a preference list click on 'Use Favorite Statements'
- You should have a check mark by each selection