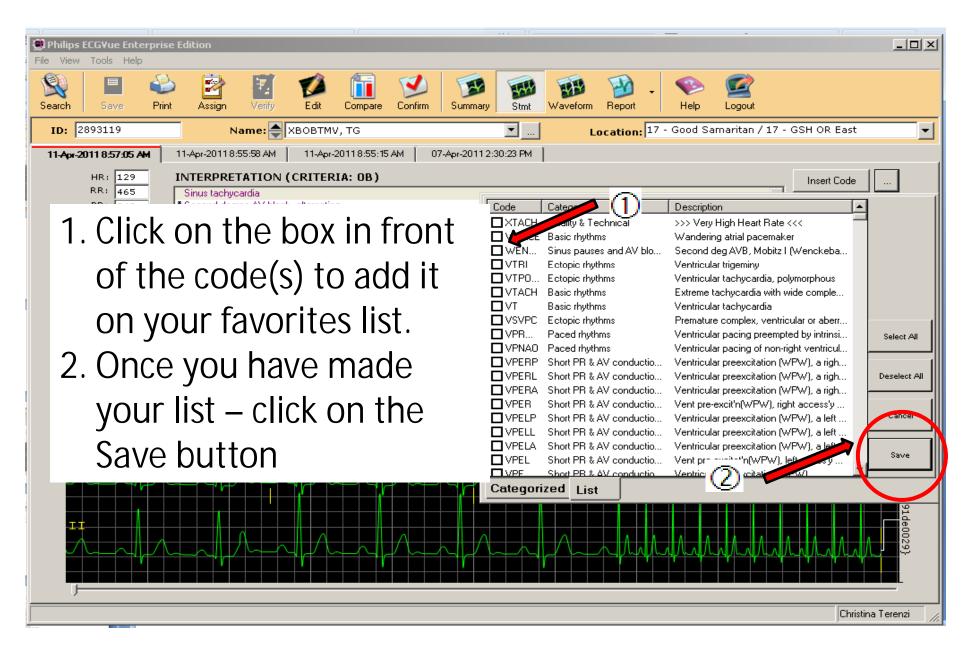

- Click View (main menu) top left of screen
- Click Show Statement Codes
- Click Show Statement RHS (to show reason for code)
- Click Show Report Gridlines
- To use Favorite Statement Codes & set up a preference list click on 'Use Favorite Statements'
- You should have a check mark by each selection