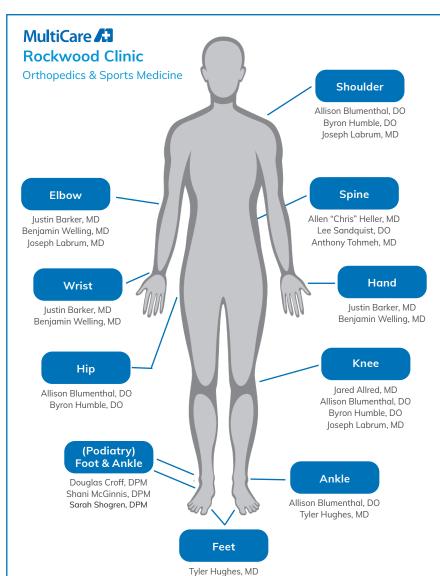

#### **Orthopedics**

Jared Allred, MD (knee, shoulder)

Justin Barker, MD (hand, wrist, elbow)

Allison Blumenthal, DO (shoulder, hip, knee, ankle)

Tyler Hughes, MD (ankle, feet)

Byron Humble, DO (shoulder, hip, knee)

Joseph Labrum, MD (elbow, shoulder, knee)

Benjamin Welling, MD (hand, wrist, elbow)

## Podiatry (ankle and feet)

Douglas Croff, DPM

Sarah Shogren, DPM

Shani McGinnis, DPM

### **Spine**

Allen "Chris" Heller. MD

Lee Sandquist, DO

Anthony Tohmeh, MD