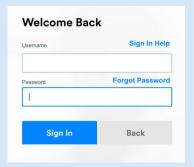

## ? Forgot Username and/or Password?

- Click 'Sign In Help' if you don't remember the username you created upon initial registration.
- Click \*'Forgot password?' if you don't remember your password and we will guide you through an automated reset process.
  - \*The 'Forgot password' link will only show after you have entered an existing username.