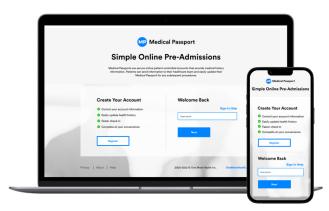

## **How to Complete Your Medical Passport Online**

You may receive a text or email message about completing your online history through Medical Passport. Please follow the links in the message to complete, or go directly to <a href="https://www.onemp.com/fid/1773">www.onemp.com/fid/1773</a> and follow the instructions below.

## **New Users:**

Click 'Register' to create your first Medical Passport.

- 1. Enter your demographic information to create your account.
- 2. Answer the questions to complete your online health history.

### **Seturning Users:**

If you've previously created a Medical Passport Account, you will need to log in to update your health history.

- 1. Enter your original username in the 'Welcome Back'
- 2. Once you've successfully logged back into your account, click on the button located on the top right of the page.